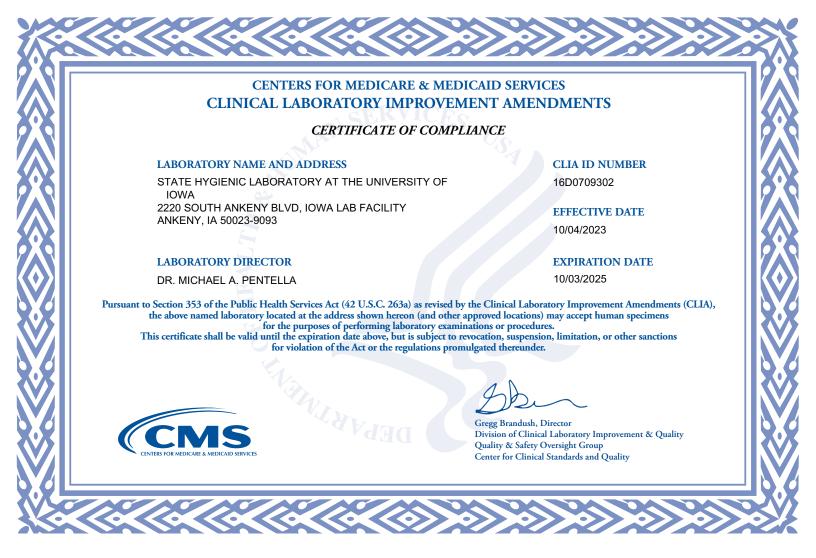

If you currently hold a Certificate of Compliance or Certificate of Accreditation, below is a list of the laboratory specialties/subspecialties you are certified to perform and their effective date:

| LAB CERTIFICATION (CODE)            | EFFECTIVE DATE | LAB CERTIFICATION (CODE) | EFFECTIVE DATE |
|-------------------------------------|----------------|--------------------------|----------------|
| CHEMISTRY - ROUTINE CHEMISTRY (310) | 07/31/2001     |                          |                |
| CHEMISTRY - ENDOCRINOLOGY (330)     | 10/04/1993     |                          |                |
| CHEMISTRY - TOXICOLOGY (340)        | 10/04/1993     |                          |                |
| HEMATOLOGY (400)                    | 10/04/1993     |                          |                |