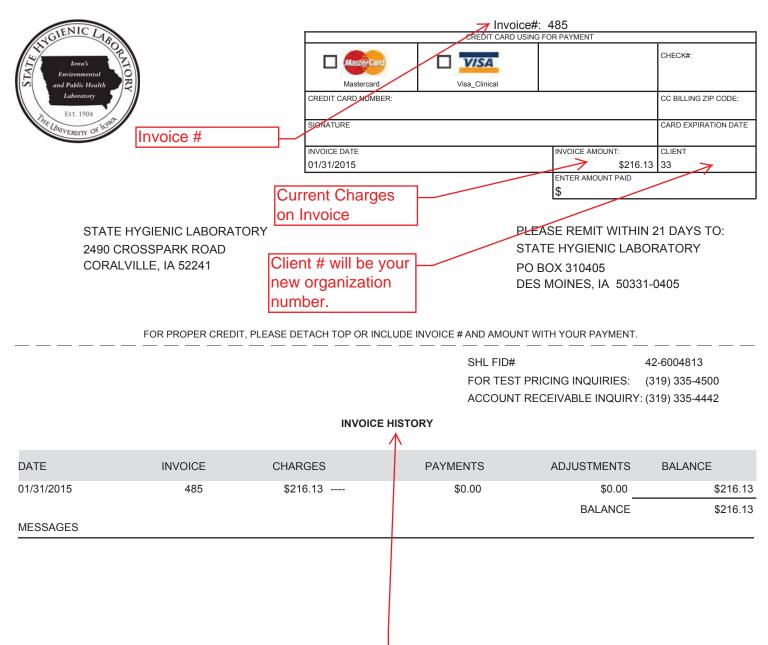

Invoice History will display any outstanding invoices or invoices with activity.

| CURRENT                      | 1-60 DAYS | 61-90 DAYS | 91-120 DAYS  | OVER 120 DAYS | Account Balance |
|------------------------------|-----------|------------|--------------|---------------|-----------------|
| \$216.13                     | \$0.00    | \$0.00     | \$0.00       | \$0.00        | \$216.13        |
| INVOICED TO                  |           |            | BILLING DATE | AMOUNT OWED   | INVOICE#        |
| 33 STATE HYGIENIC LABORATORY |           | 01/31/2015 | \$216.13     | 485           |                 |

| INVOICE#<br>INVOICE AMOUNT:                                                                                  | 485<br>\$216.13        | PLEASE REMIT WITHIN 21 DAYS TO:<br>STATE HYGIENIC LABORATORY<br>PO BOX 310405<br>DES MOINES, IA 50331-0405                                                     |      |
|--------------------------------------------------------------------------------------------------------------|------------------------|----------------------------------------------------------------------------------------------------------------------------------------------------------------|------|
| INVOICE DATE<br>ACCOUNT BALANCE DUE                                                                          | 01/31/2015<br>\$216.13 |                                                                                                                                                                |      |
| Detailed list of charge<br>include the accession<br>patient information in<br>birthdate and MRN<br>provided. | on # plus<br>ncluding  | Beginning with page 2 is the<br>details of charges for the current<br>invoice. Note, invoices will now<br>be duplexed so please be sure to<br>turn pages over. |      |
|                                                                                                              |                        |                                                                                                                                                                |      |
| DATE ACCESS                                                                                                  | ION# + PATIENT         | AN                                                                                                                                                             | MOUN |

| INVOICED TO                  | BILLING DATE | AMOUNT OWED | INVOICE# |
|------------------------------|--------------|-------------|----------|
| 33 STATE HYGIENIC LABORATORY | 01/31/2015   | \$216.13    | 485      |