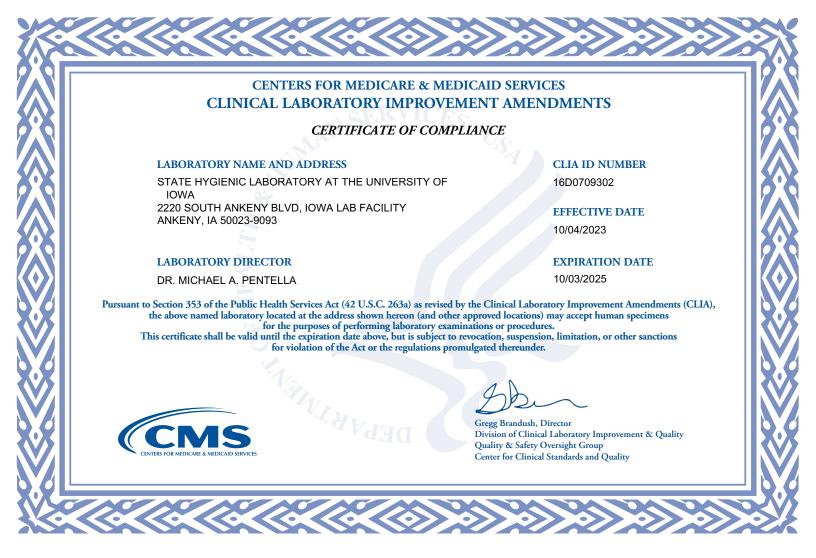

If you currently hold a Certificate of Compliance or Certificate of Accreditation, below is a list of the laboratory specialties/subspecialties you are certified to perform and their effective date:

| LAB CERTIFICATION (CODE)            | EFFECTIVE DATE | LAB CERTIFICATION (CODE) | EFFECTIVE DATE |
|-------------------------------------|----------------|--------------------------|----------------|
| CHEMISTRY - ROUTINE CHEMISTRY (310) | 07/31/2001     |                          |                |
| CHEMISTRY - ENDOCRINOLOGY (330)     | 10/04/1993     |                          |                |
| CHEMISTRY - TOXICOLOGY (340)        | 10/04/1993     |                          |                |
| HEMATOLOGY (400)                    | 10/04/1993     |                          |                |